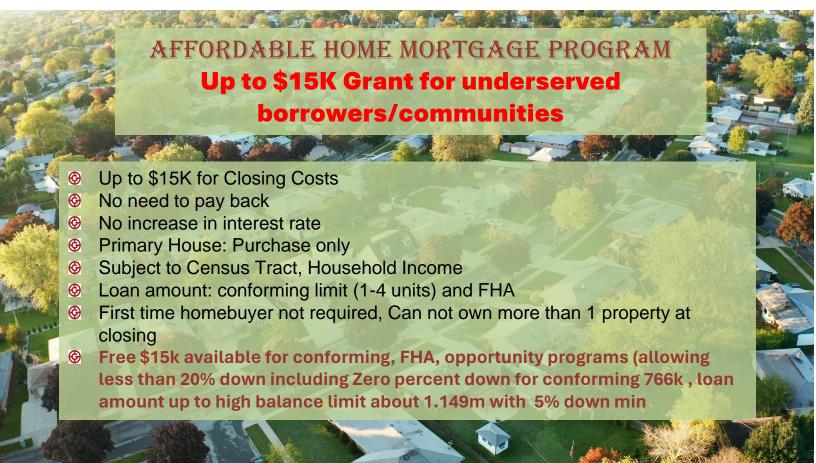

## This address is QUALIFIED for a Special \$15,000 Free Lender Credit

## **Opportunity CRA (zero percent down)Available in**

CA with selected counties: Contra Costa, Los Angeles, Napa, Orange, Placer, Riverside, Sacramento, San Bernardino, San Diego, San Francisco, San Mateo, Santa Clara, Ventura MA with selected counties Essex, Middlesex, Norfolk, Suffolk